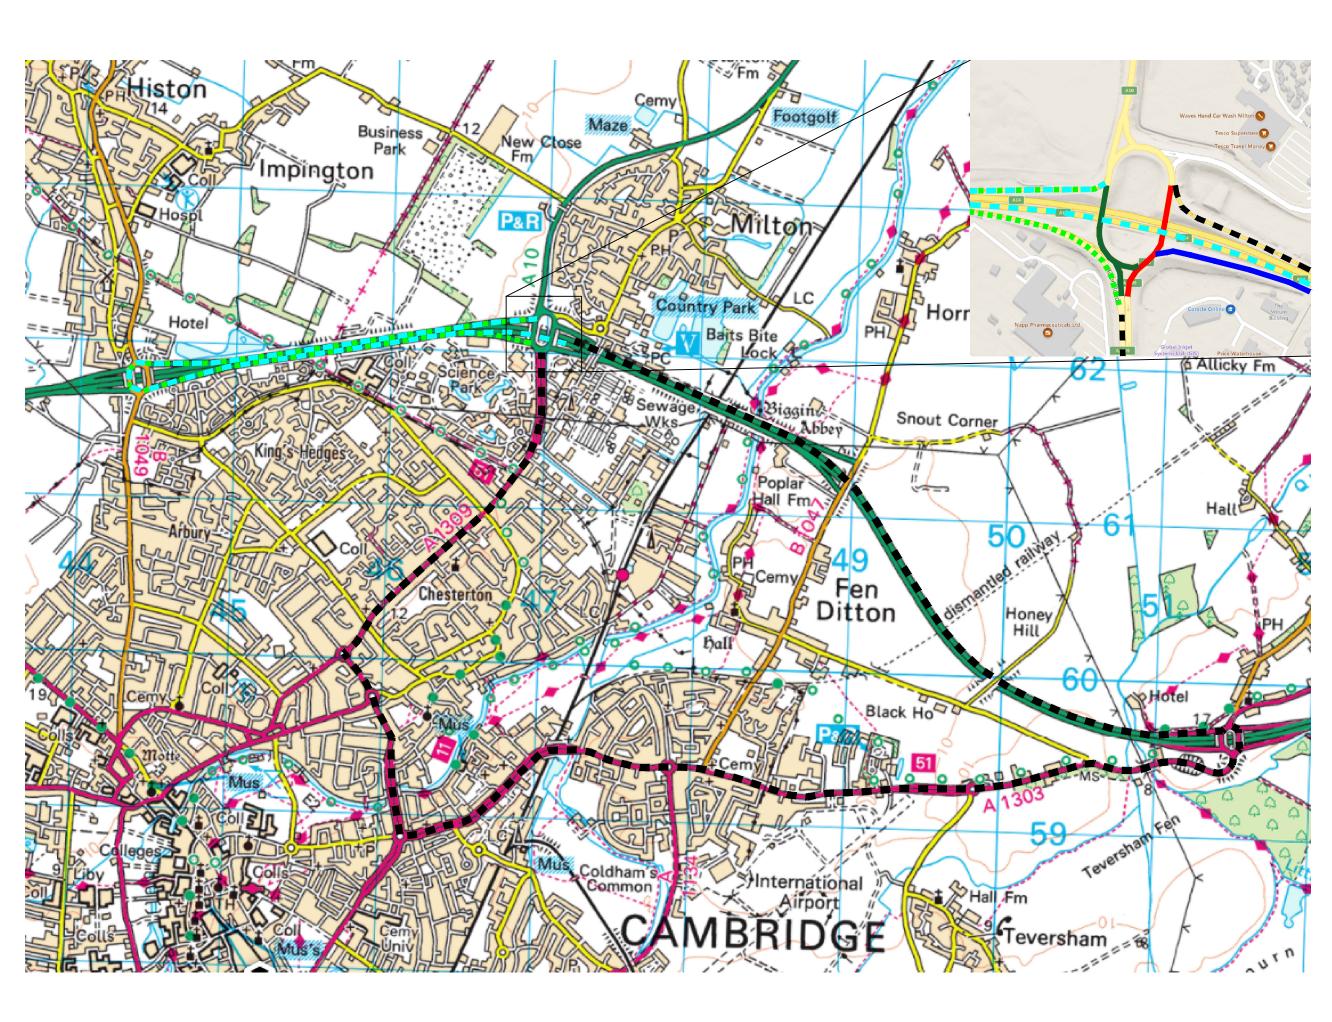

## KEY AREA OF ROAD CLOSURE (NOT SYMBOLISE FA OF ROAD CLOSURE (SYMBOL X OSURE (SYMBOL DIVERSION ROUTE (SYMBOL Y) Date Rev Description RAFT, FOR INFORMATION Cambridgeshire County Council EHF3 A10 MILTON INTERCHANGE **CWAY MAINTENANCE** TRAFFIC MANAGEMENT **DIVERSION ROUTES** CLOSURE PHASE B NTS MHS 07/02/2023 ed unon ( on of the r of Her Ma copyright and may lead to prosecution. © rights (2020) Ordnance Survey 100023205 n Copyright EHF-A10MLT/0000/B А

IOTES

THIS DRAWING IS TO BE READ IN CONJUNCTION WITH THE PROJECT PRE-CONSTRUCTION INFORMATION AND ALL OTHER RELEVANT DOCUMENTS. PROPOSED CLOSURE TIME/WORKING HOURS 8PM - 6AM.